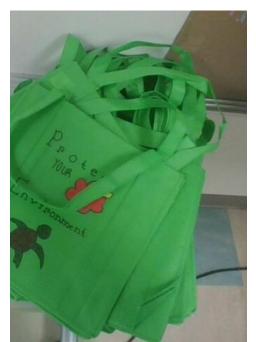

Make a film to educate the public about Invasive Plants

Make 2 information brochures: Invasive Plants of the Everglades; Native Plants of South Florida

Paint and sell hand-painted reusable bags to raise funds for native plants for the school yard.

### The Conservatory School Public Exhibition

-film screening

-brochure distribution

-reusable bag sale