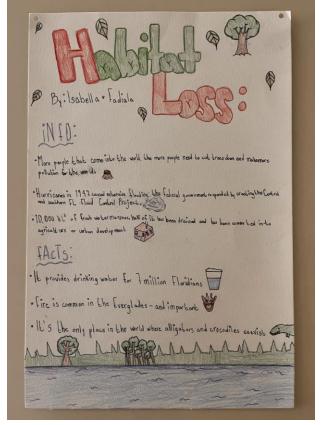

Lesson 3: Threats to the Everglades (8th Grade)

• Students worked in collaborative groups to research major threats to the Everglades & created informative posters regarding the political, economic and social impacts of these threats.