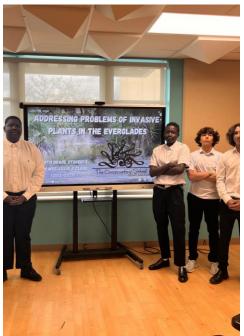

### Civic Action Project Development

Topic: Invasive Plants

### Project Goal:

We want to raise awareness about invasive plants of South Florida and how to mechanically remove them, which will result in less invasive plants in the Everglades.

Strategies to accomplish this goal:

Make a film to educate the public about Invasive Plants

Make 2 information brochures: Invasive Plants of the Everglades; Native Plants of South Florida

Paint and sell hand-painted reusable bags to raise funds for native plants for the school yard.