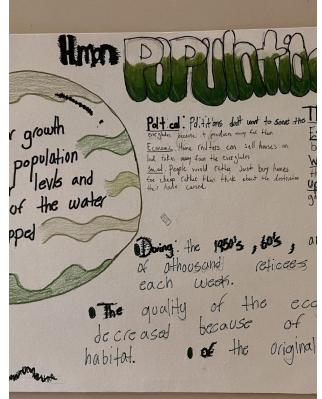

Lesson 3: Threats to the Everglades (8th Grade)

• Students worked in collaborative groups to research major threats to the Everglades & created informative posters regarding the political, economic and social impacts of these threats.