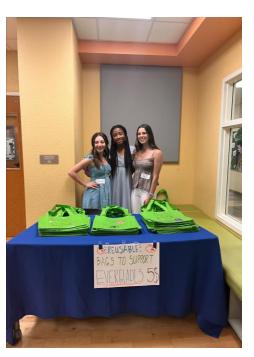

Make a film to educate the public about Invasive Plants

Make 2 information brochures: Invasive Plants of the Everglades; Native Plants of South Florida

Paint and sell hand-painted reusable bags to raise funds for native plants for the school yard.

Plan & Execute a public exhibition to share film, flyers, and reusable bags

Share film with PBC ERM and on social media sites

### The Conservatory School Public Exhibition

-film screening

-brochure distribution

-reusable bag sale