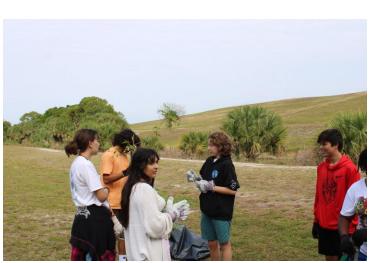

### Invasive Plant Removal Field Experience at

Winding Waters Natural Area

### Project Goal:

We want to raise awareness about invasive plants of South Florida and how to mechanically remove them, which will result in less invasive plants in the Everglades.

Strategies to accomplish this goal:

Make a film to educate the public about Invasive Plants

Make 2 information brochures: Invasive Plants of the Everglades; Native Plants of South Florida

Paint and sell hand-painted reusable bags to raise funds for native plants for the school yard.