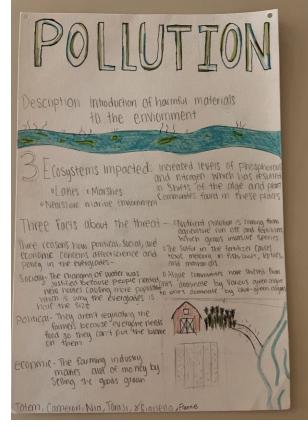

Lesson 3: Threats to the Everglades (8th Grade)

• Students worked in collaborative groups to research major threats to the Everglades & created informative posters regarding the political, economic and social impacts of these threats.