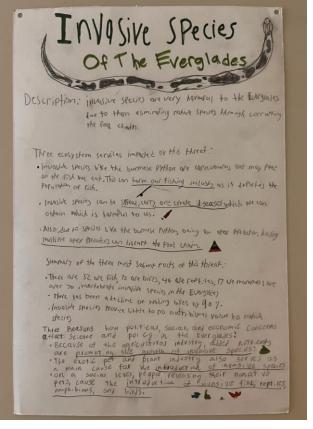

Lesson 3: Threats to the Everglades (8th Grade)

• Students worked in collaborative groups to research major threats to the Everglades & created informative posters regarding the political, economic and social impacts of these threats.